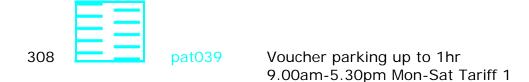

# **Specified Vehicles**

shingle

Residents' permit holders only 9.00am-5.30pm Mon-Sat