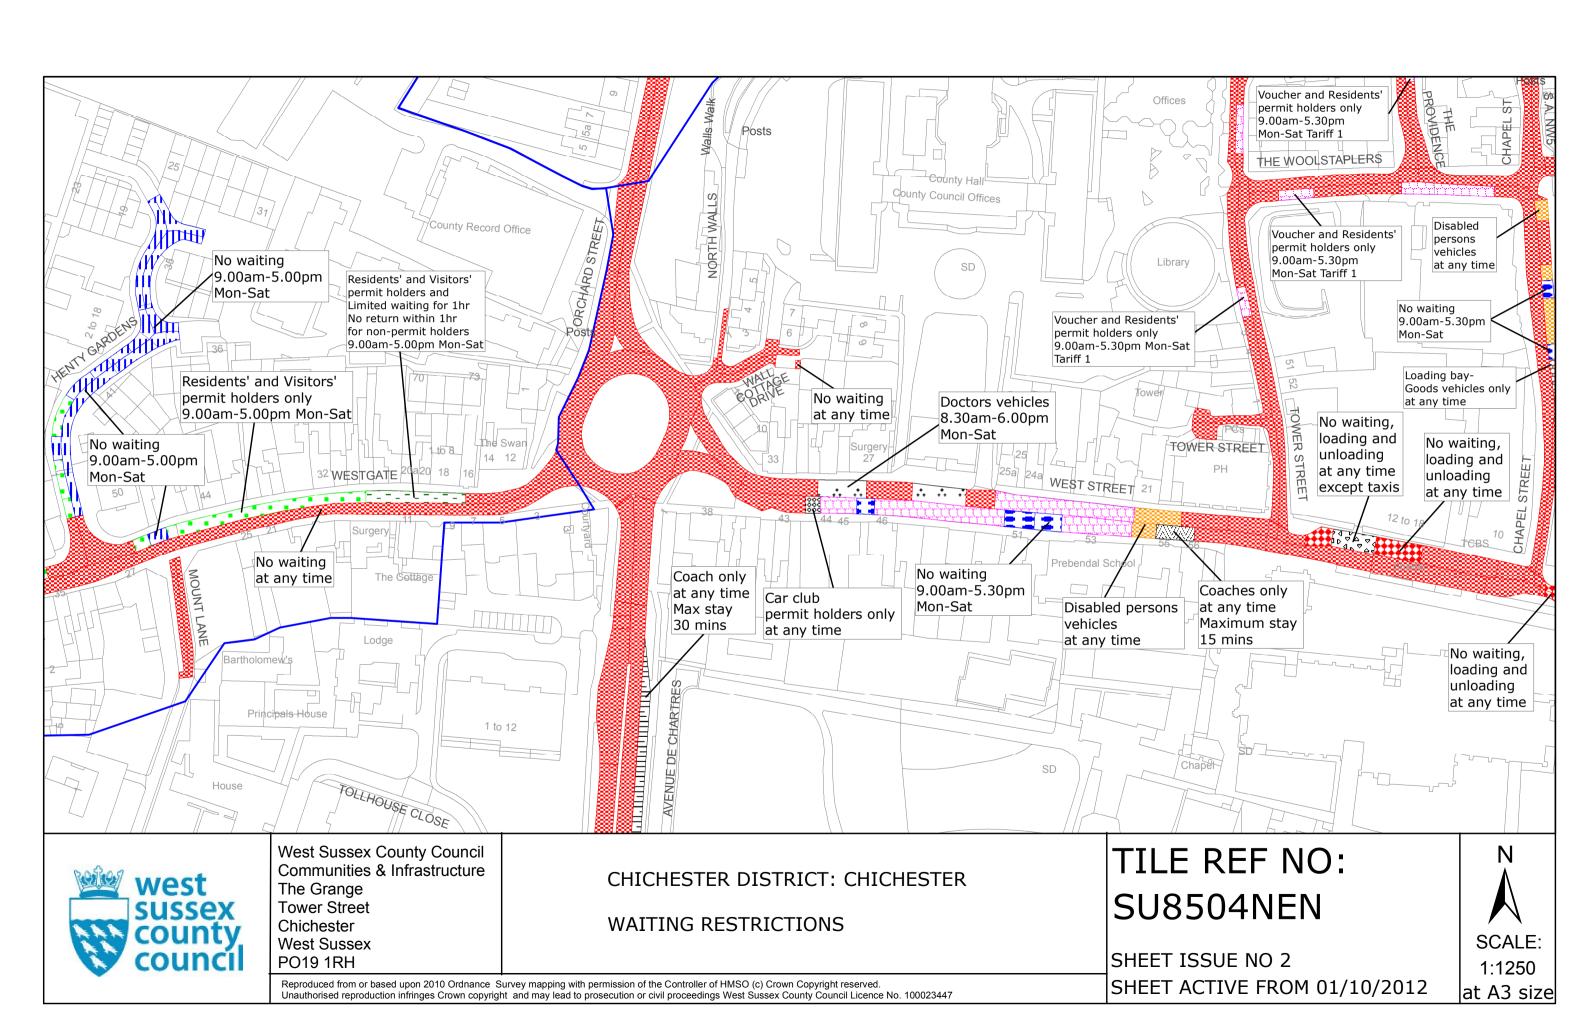

### **Key for Waiting Restrictions**

All areas over which the provision of the orders apply are defined by the shaded areas as shown on the following plans plus a contiguous area not indicated on the plans of verge and/or footway between the carriageway edge and the highway boundary. The plans in this schedule are based upon grid references of the Ordnance Survey National Grid defined by the OSGB 36 triangulation.

### **Prohibition of waiting**

# Prohibition of loading

# Charged on-street parking

### **Shared Residents Parking & Charged On-street Parking**

### **Residents Parking**

dot6

Residents' and Visitors' permit holders only 9.00am-5.00pm Mon-Sat

## **Shared Residents Parking & Free Limited Waiting**

pat064

Residents' and Visitors' permit holders and Limited waiting for 1hr No return within 1hr for non-permit holders 9.00am-5.00pm Mon–Sat

# **Specified Vehicles**

shingle

Residents' permit holders only 9.00am-5.30pm Mon-Sat