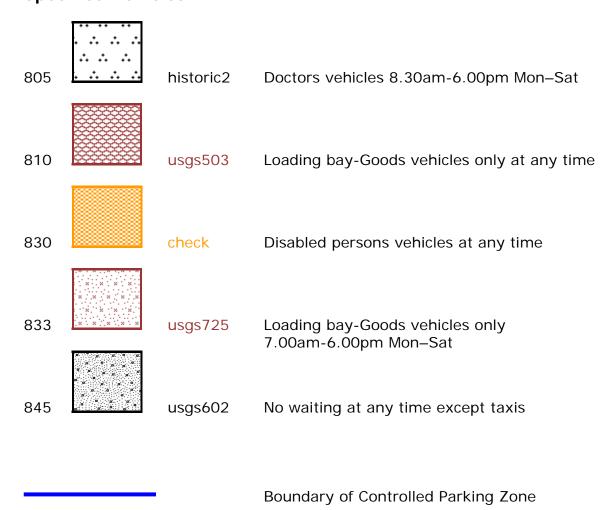

# **Specified Vehicles**

shingle

Residents' permit holders only 9.00am-5.30pm Mon-Sat