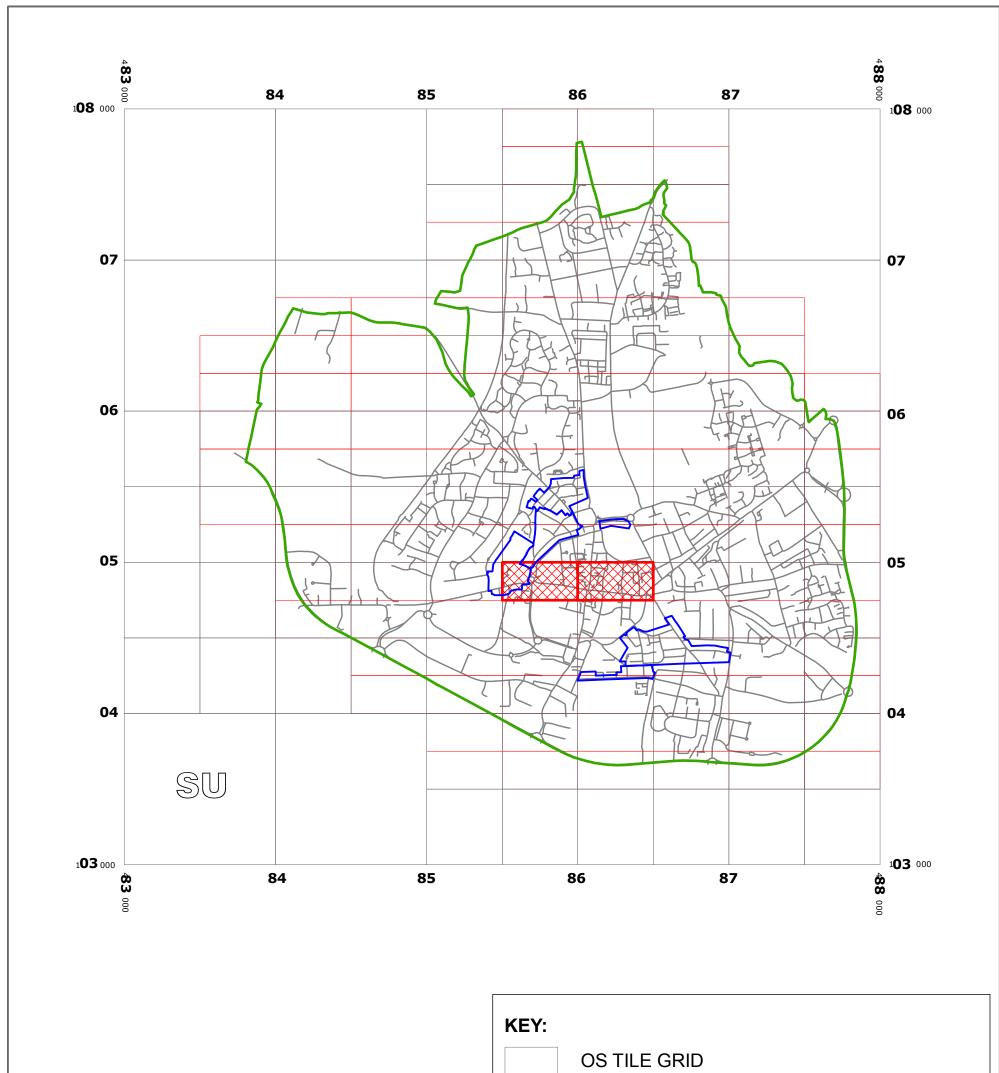

# **CHICHESTER: LOCATION OF WAITING RESTRICTIONS**

Infrastructure The Grange Tower Street Chichester West Sussex

West Sussex County Council WEST SUSSEX COUNTY COUNCIL ((CHICHESTER DISTRICT) (PARKING PLACES AND TRAFFIC REGULATION) (CONSOLIDATION) ORDER 2010) (CAR CLUB AMENDMENT) ORDER 2012

LOCATION OF WAITING RESTRICTIONS

PO19 1RH Reproduced from or based upon 2010 Ordnance Survey mapping with permission of the Controller of HMSO (c) Crown Copyright reserved.
Unauthorised reproduction infringes Crown copyright and may lead to prosecution or civil proceedings West Sussex County Council Licence No. 100023447 Ν

SCALE: 1:25,000

ACTIVE: 01/10/2012

### **Key for Waiting Restrictions**

All areas over which the provision of the orders apply are defined by the shaded areas as shown on the following plans plus a contiguous area not indicated on the plans of verge and/or footway between the carriageway edge and the highway boundary. The plans in this schedule are based upon grid references of the Ordnance Survey National Grid defined by the OSGB 36 triangulation.