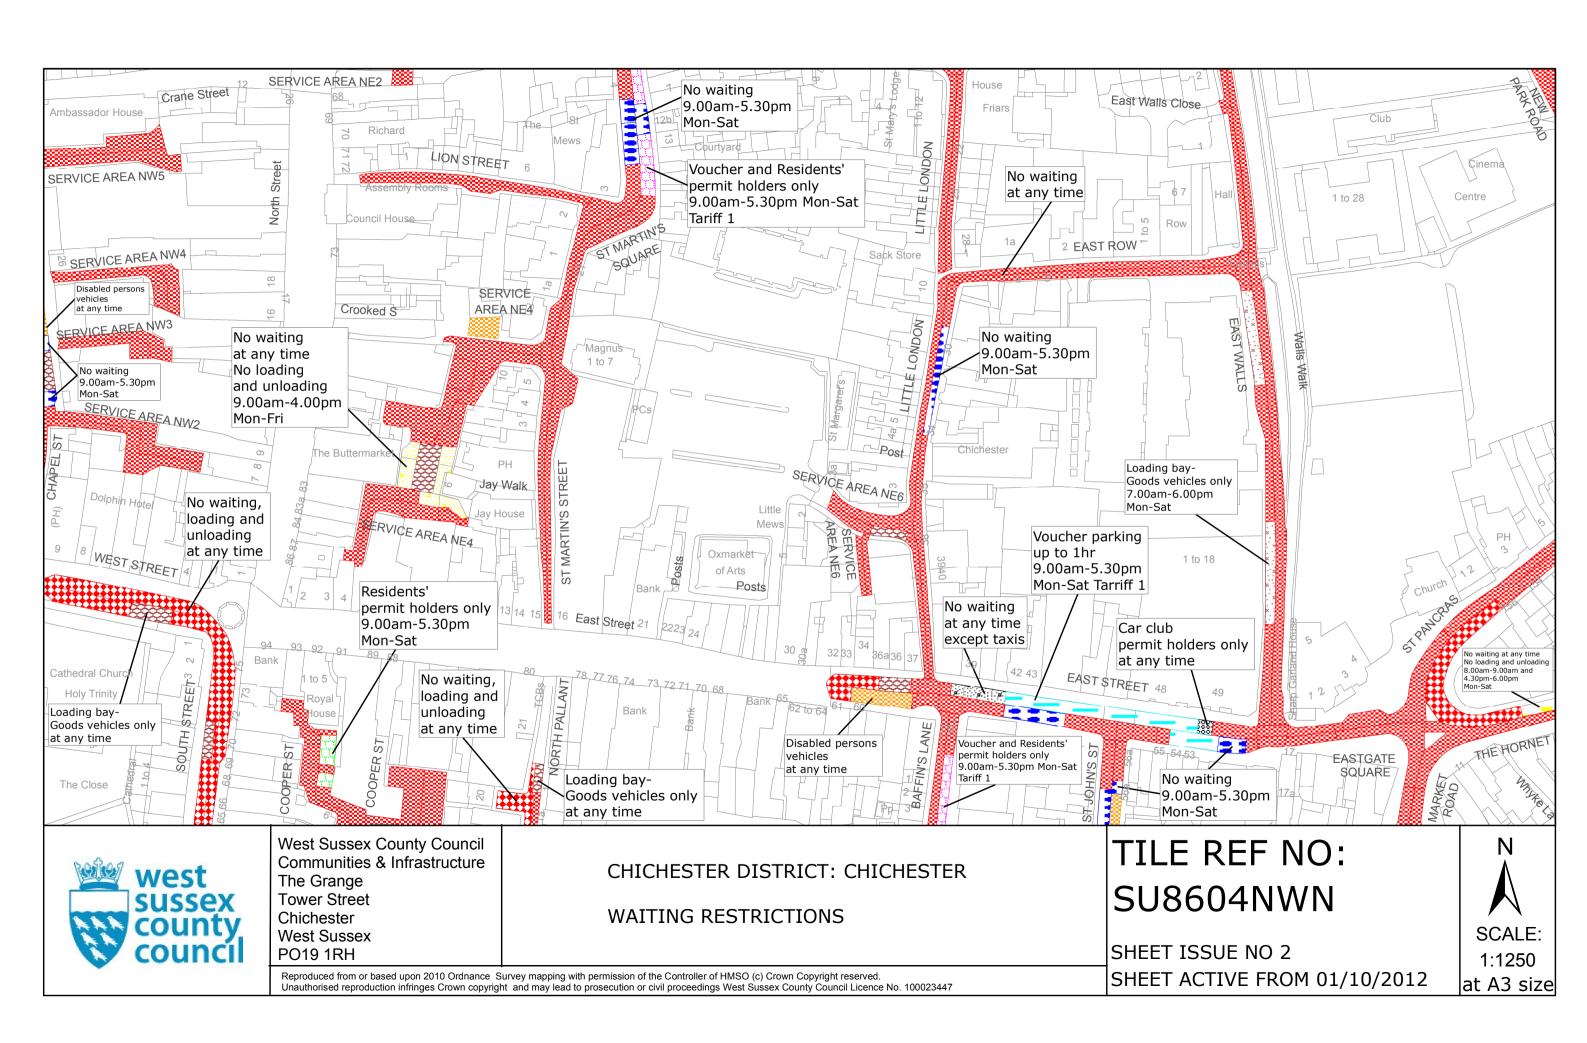

LOCATION OF WAITING RESTRICTIONS

PO19 1RH Reproduced from or based upon 2010 Ordnance Survey mapping with permission of the Controller of HMSO (c) Crown Copyright reserved.
Unauthorised reproduction infringes Crown copyright and may lead to prosecution or civil proceedings West Sussex County Council Licence No. 100023447 Ν

### **Key for Waiting Restrictions**

All areas over which the provision of the orders apply are defined by the shaded areas as shown on the following plans plus a contiguous area not indicated on the plans of verge and/or footway between the carriageway edge and the highway boundary. The plans in this schedule are based upon grid references of the Ordnance Survey National Grid defined by the OSGB 36 triangulation.

### **Prohibition of waiting**

# Prohibition of loading

# Charged on-street parking

### **Shared Residents Parking & Charged On-street Parking**

### **Residents Parking**

dot6

Residents' and Visitors' permit holders only 9.00am-5.00pm Mon-Sat

## **Shared Residents Parking & Free Limited Waiting**

pat064

Residents' and Visitors' permit holders and Limited waiting for 1hr No return within 1hr for non-permit holders 9.00am-5.00pm Mon–Sat

# **Specified Vehicles**

shingle

Residents' permit holders only 9.00am-5.30pm Mon-Sat