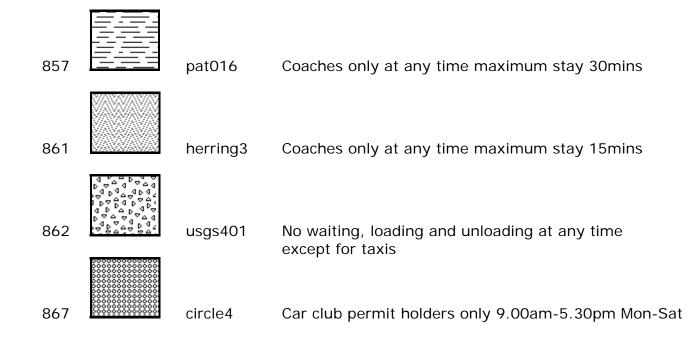

# **Specified Vehicles**

shingle

Residents' permit holders only 9.00am-5.30pm Mon-Sat